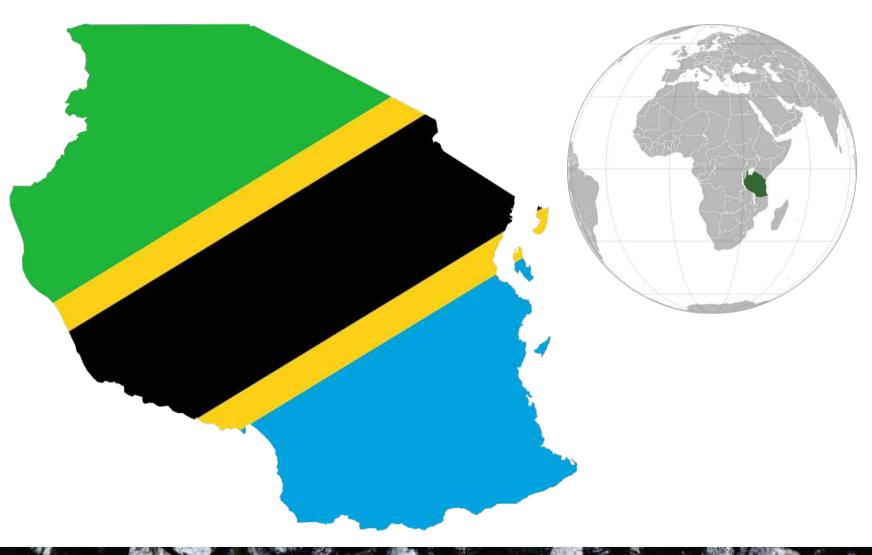

Minerals for the development of Tanzania

#### Location







Minerals for the development of Tanzania

### **Mission**





Minerals for the development of Tanzania

#### Tanzania coal







### **Specification of coal from Tanzania**

| Parameters                     | Typical range |
|--------------------------------|---------------|
| Calorific value range, kcal/kg | 6,000 - 6,600 |
| Ash content range, %           | 14 – 18       |
| Inherent Moisture, %           | < 6           |
| Volatile matter, %             | 26 – 32       |
| Fixed carbon                   | by difference |
| Sulfur, %                      | < 0.9         |



#### Coal size

- Run of Mine (ROM) 0 450 mm
- Crushed 0 75 mm
- Cobbles +30 75 mm
- Peas +10 30 mm
- Fine Coal -10 mm
- There is also possible to prepare cobbles size
  70 150 mm for heating houses.



Minera