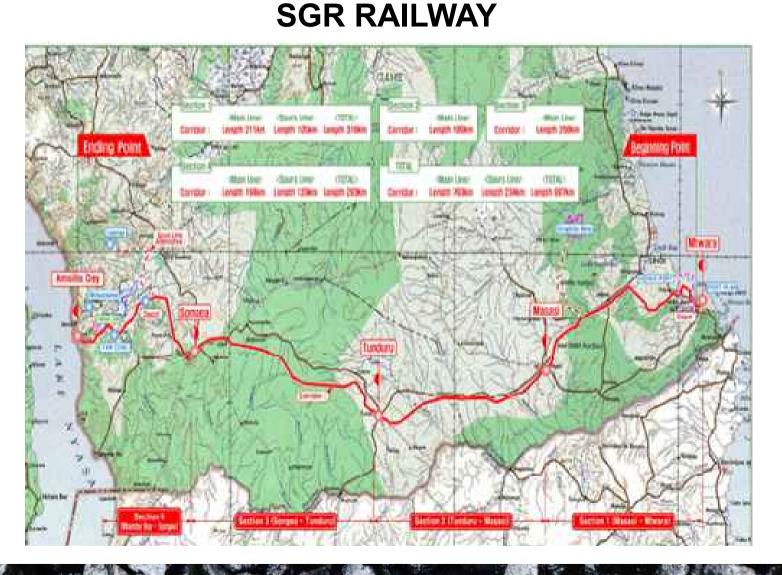

## South Railway in Tanzania

To develop south part of Tanzania and reduce the cost of minerals' transport to Mtwara port

**BUDOSS TANZANIA MINERALS Limited** 

actively support the project of SGR railway in south Tanzania (1005 km)

MTWARA – MBAMBABAY – MCHUCHUMA/LIGANGA