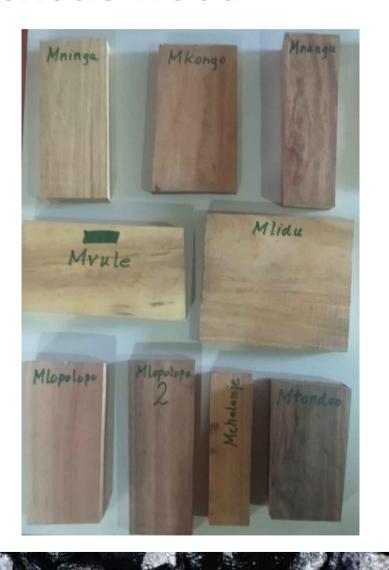

#### Tanzania exotic wood

**M**ninga

Mkongo

Mnangu

Mlidu

Mvule

Mlopolopo

**Mchelenje** 

**Mtondoo** 

Mtiki

Minerals for the development of Tanzania