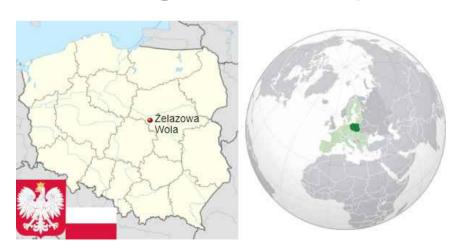

#### Location

Minerals for the development of Tanzania

### Fryderyk Chopin

Fryderyk Chopin (1810-1849) the most outstanding Polish composer and pianist