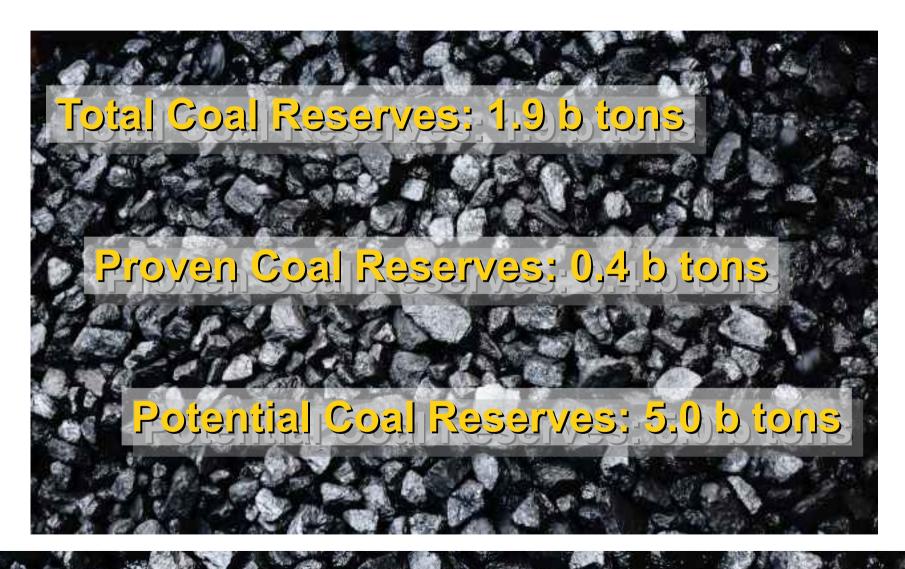

#### Tanzania coal

### **Specification of coal from Tanzania**

| Parameters                     | Typical range |
|--------------------------------|---------------|
| Calorific value range, kcal/kg | 6,000 - 6,600 |
| Ash content range, %           | 14 – 18       |
| Inherent Moisture, %           | < 6           |
| Volatile matter, %             | 26 – 32       |
| Fixed carbon                   | by difference |
| Sulfur, %                      | < 0.9         |

#### Coal size

- Run of Mine (ROM) 0 450 mm
- Crushed 0 75 mm
- Cobbles +30 75 mm
- Peas +10 30 mm
- Fine Coal -10 mm
- There is also possible to prepare cobbles size
  70 150 mm for heating houses.

Minerals for the development of Tanzania