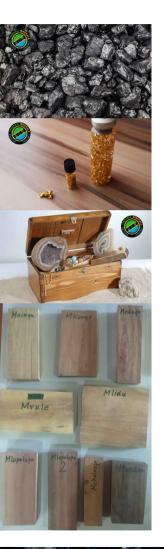

#### Tanzania coal

### **Specification of coal from Tanzania**

| Parameters                     | Typical range |
|--------------------------------|---------------|
| Calorific value range, kcal/kg | 6,000 - 6,600 |
| Ash content range, %           | 14 – 18       |
| Inherent Moisture, %           | < 6           |
| Volatile matter, %             | 26 – 32       |
| Fixed carbon                   | by difference |
| Sulfur, %                      | < 0.9         |

#### Coal size

- Run of Mine (ROM) 0 450 mm
- Crushed 0 75 mm
- Cobbles +30 75 mm
- Peas +10 30 mm
- Fine Coal -10 mm
- There is also possible to prepare cobbles size
  70 150 mm for heating houses.

Minerals for the development of Tanzania

### Tanzania gold

Minerals for the development of Tanzania

#### Tanzania minerals

Iron

**Diamonds** 

**Tanzanite** 

**Uranium** 

**Amethist** 

. . .

Minerals for the development of Tanzania

#### Tanzania exotic wood

**M**ninga

Mkongo

Mnangu

Mlidu

Mvule

Mlopolopo

**Mchelenje** 

**Mtondoo** 

Mtiki

Minerals for the development of Tanzania